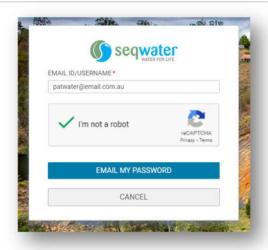

### 3. Forgotten your password

1. Click on the Forgot password? link

2. Enter Email ID / Username into the corresponding field.

Check the **I'm not a robot** checkbox. Click **Email My Password** button.