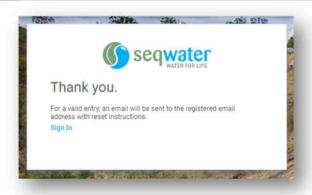

tion to the Contact Email entered on the form.
- **4.** Once creation is successful, you will be taken to your Learning Dashboard. All contractor accounts will have the Seqwater Site Induction automatically applied to the account.



### 2. Logging in to your account

**Note:** To do this, you must have created an account and be logged in. **DO NOT** create a new account. If you have forgotten your password, please refer to section 3.

Enter Username in Username field.
Enter Password in Password field.
Click Sign In button.



Page 3 of 5



### 3. Forgotten your password

1. Click on the Forgot password? link



2. Enter Email ID / Username into the corresponding field.

Check the **I'm not a robot** checkbox. Click **Email My Password** button.



3. Follow reset instructions on email.





## 4. Updating your details

Please ensure your details are up to date to ensure that you receive notifications from the system.