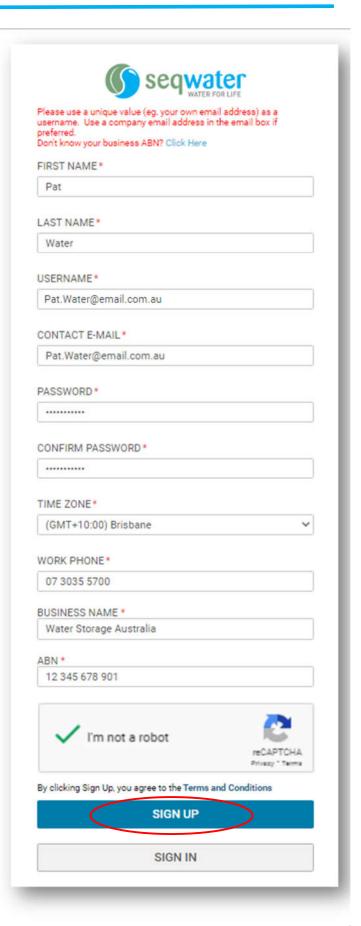

## 1. Creating an account

Fill in all fields with your details. All fields marked with a red asterisk \* are mandatory.

If you are unsure of your ABN, you can look this up with the hyperlink at the top of the form.

When choosing a password, please note the below requirements.

#### Please type a password which meets these requirements.

- . Must be a minimum of 10 characters in length.
- Must contain at least one upper-case character and one lower-case character.
- . Must not include any part of your login ID or name.
- Password must contain a minimum of 2 alphabetic characters.
- Password must contain a minimum of 1 numeric characters.