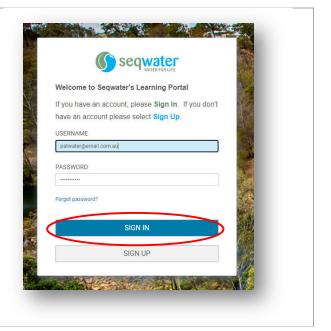

### 2. Logging in to your account

**Note:** To do this, you must have created an account and be logged in. **DO NOT** create a new account. If you have forgotten your password, please refer to section 3.

Enter Username in Username field.
Enter Password in Password field.
Click Sign In button.

Page 3 of 5