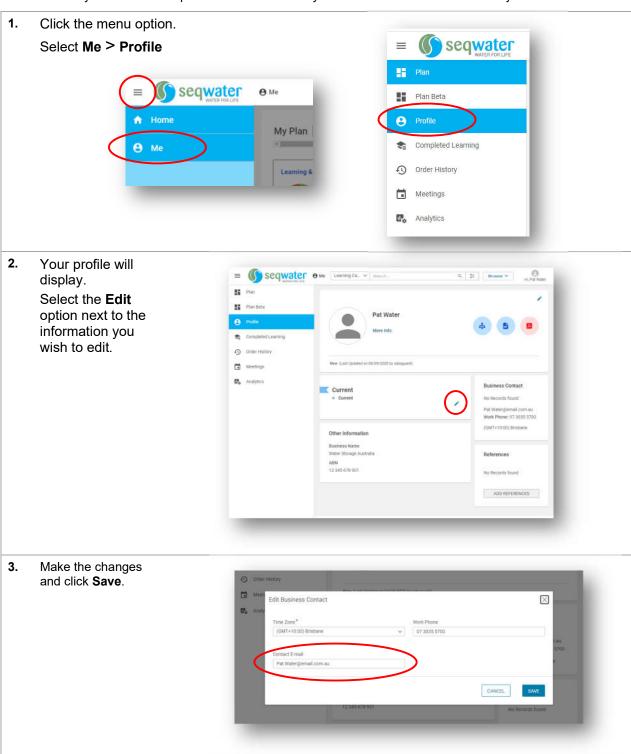

## 4. Updating your details

Please ensure your details are up to date to ensure that you receive notifications from the system.