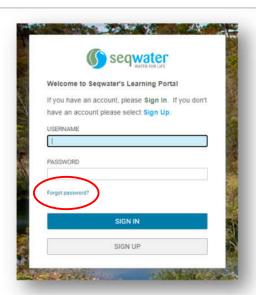

### 3. Forgotten your password

1. Click on the Forgot password? link

2. Enter Email ID / Username into the corresponding field.

Check the **I'm not a robot** checkbox. Click **Email My Password** button.