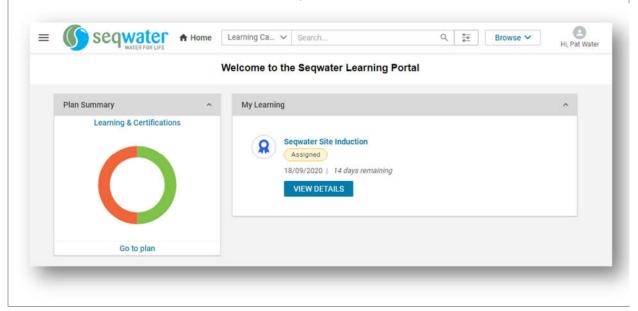

- **3.** Upon creation of your account, you will receive an email confirmation to the Contact Email entered on the form.
- **4.** Once creation is successful, you will be taken to your Learning Dashboard. All contractor accounts will have the Seqwater Site Induction automatically applied to the account.