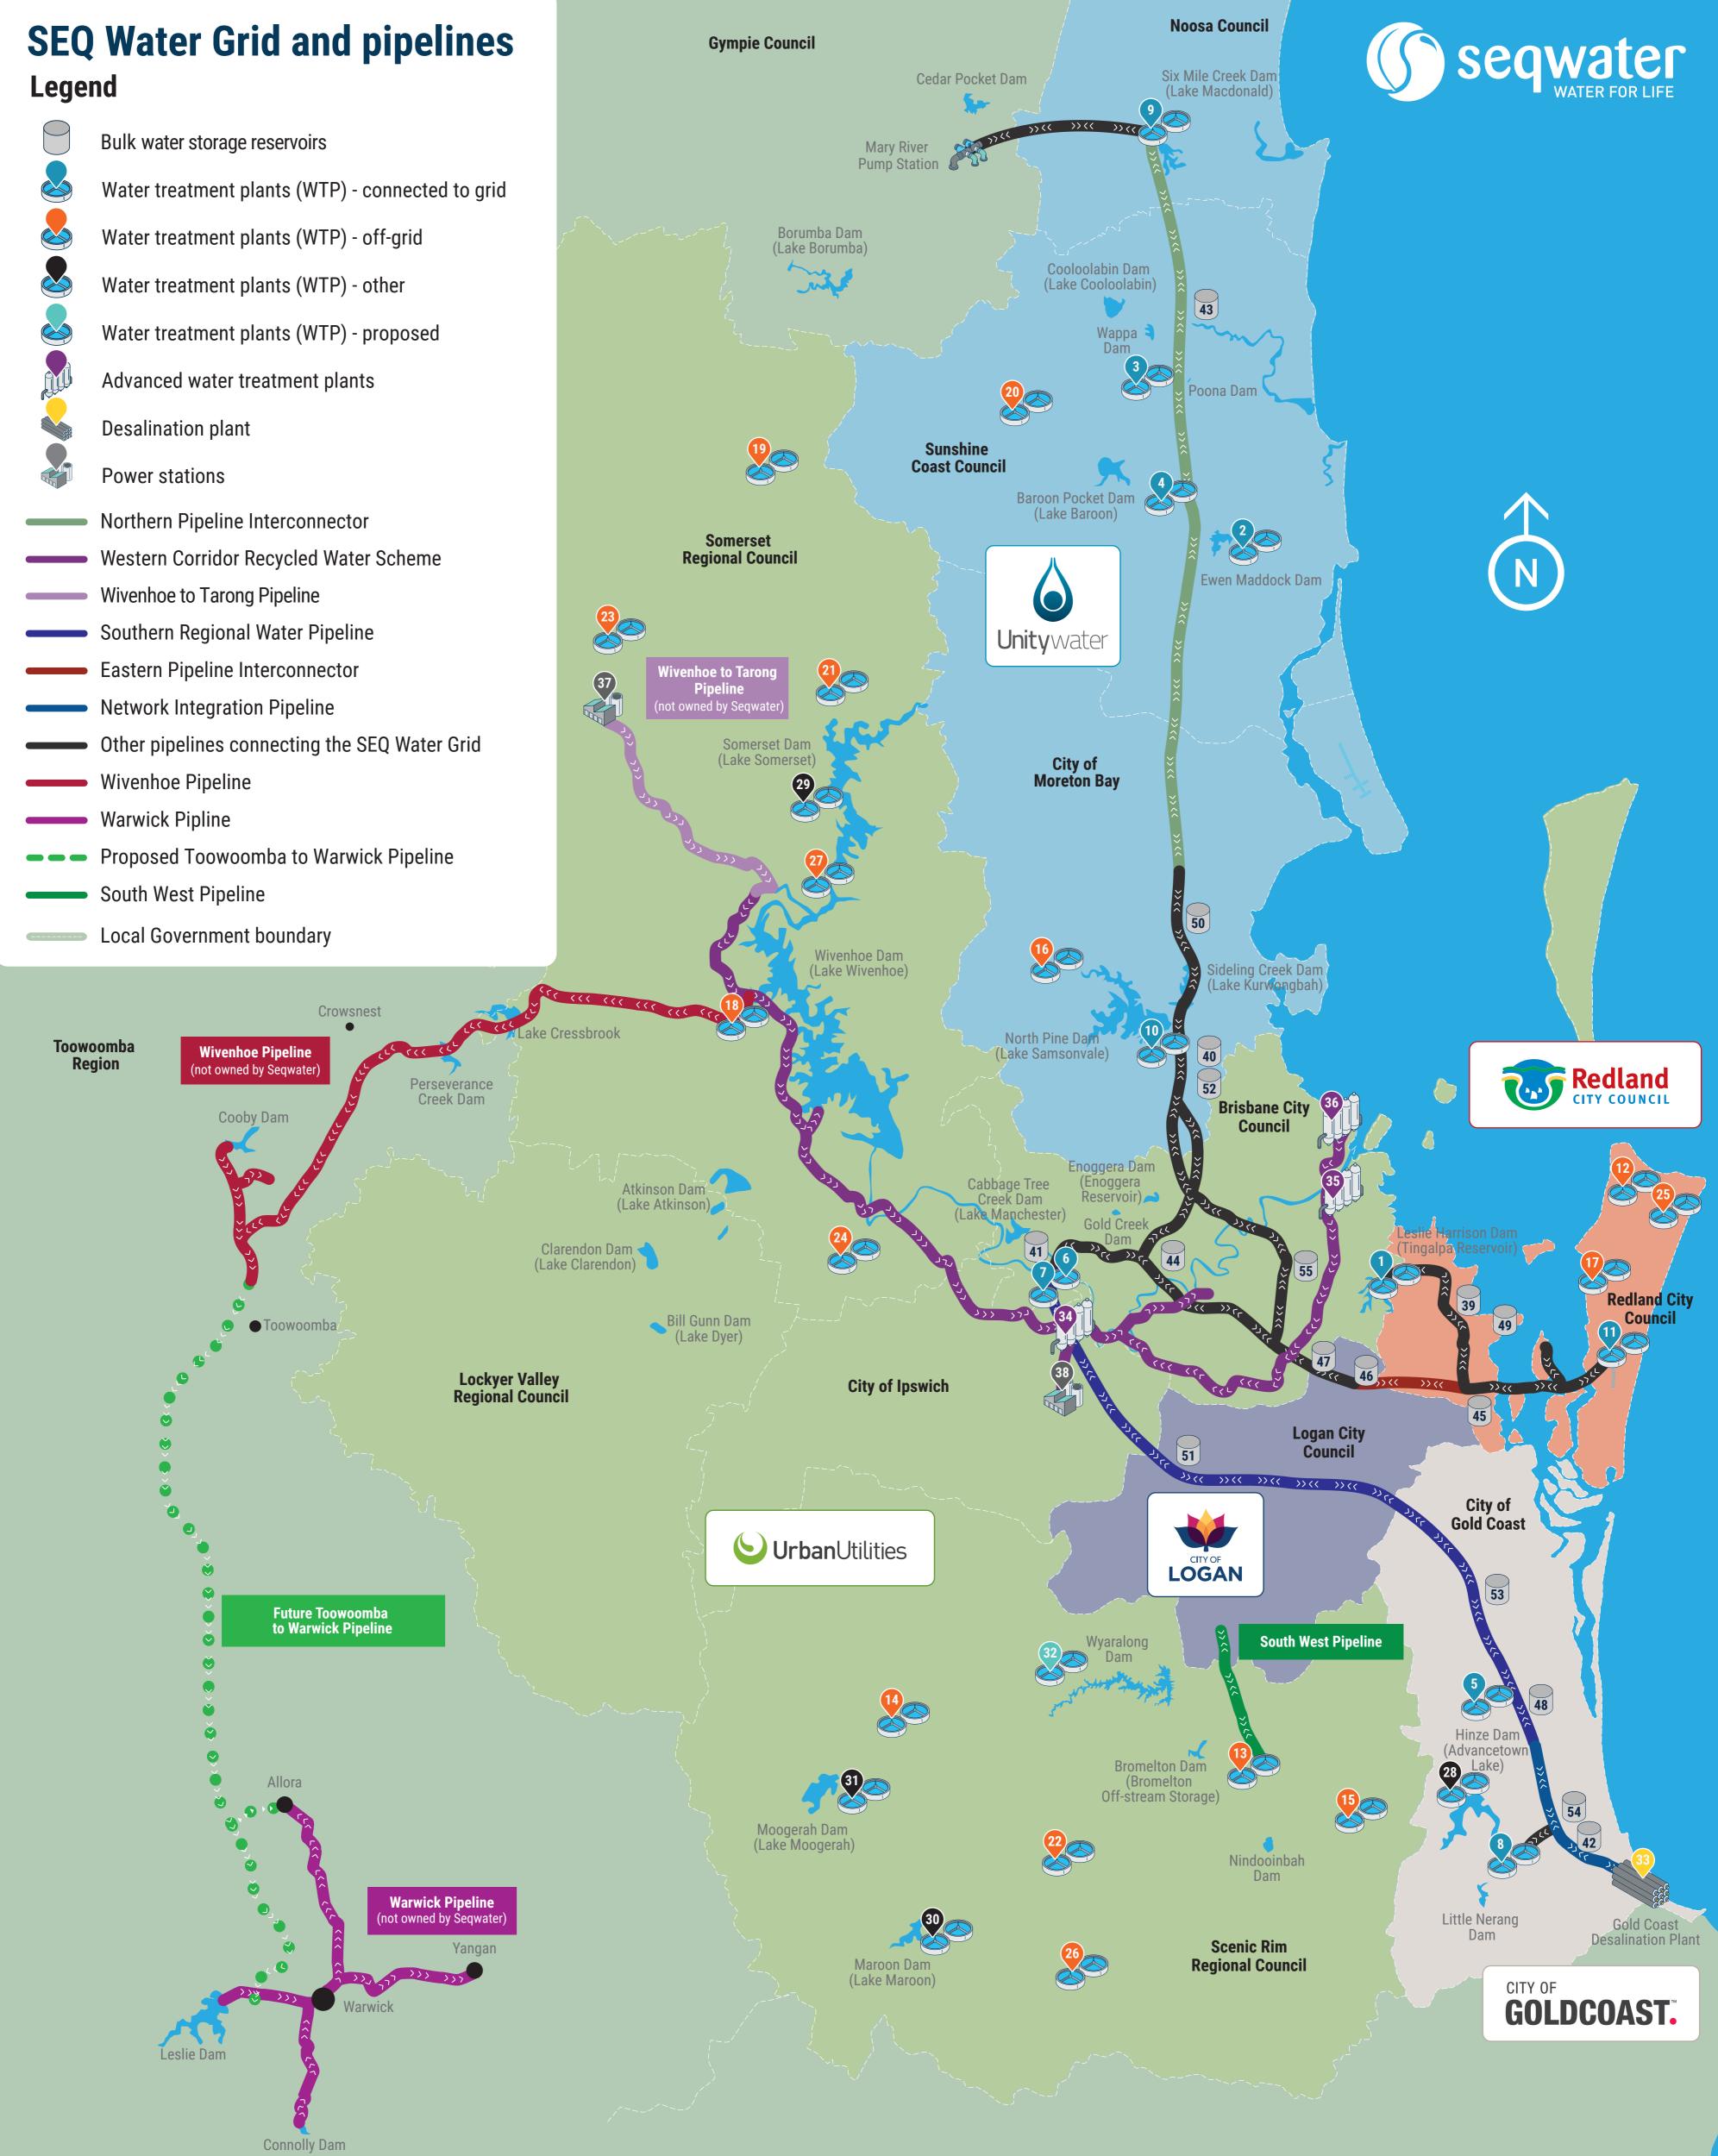

## **SEQ Water Grid and pipelines** Legend

- **Eastern Pipeline Interconnector**

## Capalaba 1

- Ewen Maddock 2
- Image Flat 3
- Landers Shute 4
- Molendinar 5
- Mount Crosby East Bank 6
- Mount Crosby West Bank 7
- Mudgeeraba 8
- 9 Noosa **10** North Pine 11 North Stradbroke **12** Amity Point 13 Beaudesert 14 Boonah-Kalbar 15 Canungra 16 Dayboro
- 25 Point Lookout 17 Dunwich **18** Esk 26 Rathdowney **27** Somerset Dam (Township) **19** Jimna 28 Hinze Dam 20 Kenilworth 21 Kilcoy 29 Kirkleagh 30 Maroon Dam 22 Kooralbyn 23 Linville 31 Moogerah 32 Wyaralong 24 Lowood

| 33 | Gold Coast Desaliation Plant | 40 | Aspley         |
|----|------------------------------|----|----------------|
| 34 | Bundamba Advanced Water      | 41 | Camerons Hill  |
|    | Treatment Plant (AWTP)       | 42 | Clover Hill    |
| 35 | Gibson Island (AWTP)         | 43 | Ferntree       |
| 36 | Luggage Point (AWTP)         | 44 | Green Hill     |
| 37 | Tarong Power Station         | 45 | Heinemann Road |
| 38 | Swanbank Power Station       | 46 | Kimberley Park |
| 39 | Alexandra Hills              | 47 | Kuraby         |
|    |                              |    |                |